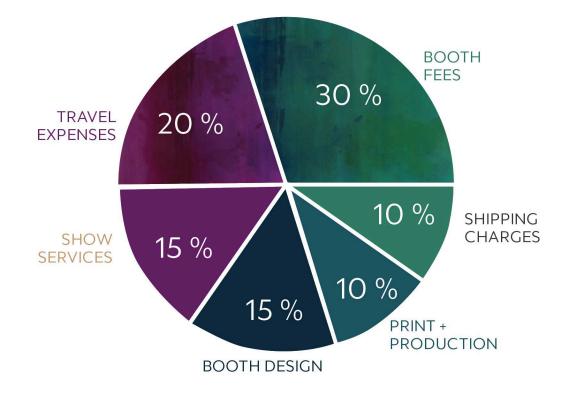

TOTAL BUDGET ROUGH ESTIMATE

TOTAL TARGET BUDGET FOR THIS SHOW

The breakdown of a typical trade show budget looks something like this:

That figure will vary, of course, depending on the nature of your booth design, how many materials you need to ship, how far you must travel and if you're staying in the swankiest joint in town. Let's build out your budget and allocate those funds before you're knee-deep in expenses.